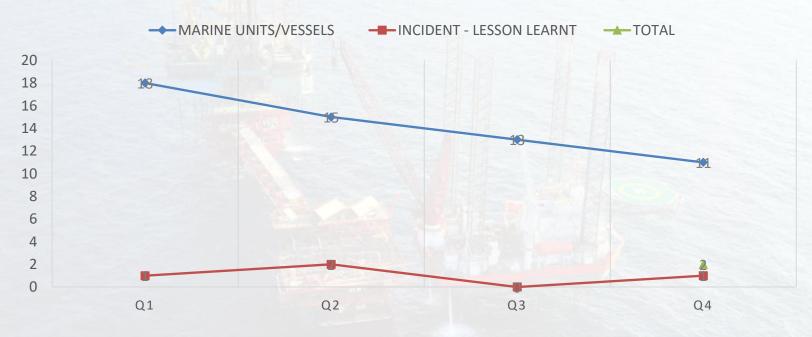

## **QHSE OBJECTIVES / KPI**

The objectives are reviewed and approved by COO. Senior Management provided adequate resources for achieving the defined objectives. The objectives set for the year 2018 have been achieved. These were communicated to the key personnel of the workshop through MEMO's, sharing in public drives, induction sessions and tool box meetings.