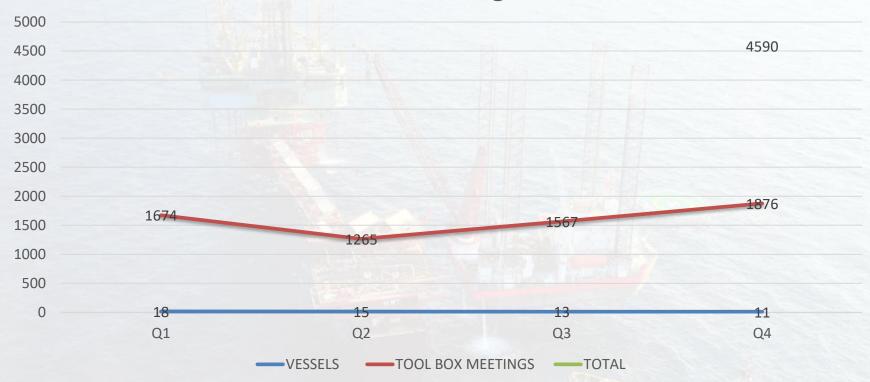

|                                                                                         |                                                         |  |  |  |  |





During the Management Review meeting it was decided to use an extensive list of KPI's (Key Performance Indicators) to monitor and if necessary adjust OML activities. KPI's are placed at all levels of our organization.

In the graphs that follow, some of these KPI's are published and discussed in

more detail.

■ Q1 ■ Q2

■ Q3 ■ Q4

**■** TOTAL

# **HSE INDUCTIONS**









# TOOL BOX PARTICIPATIONS

## **Tool Box Meetings 2018**







# SAFETY HAZARD OBSERVATION CARD (SHOC)

Safety Observations are recorded on board of each vessel and on each project. A Safety Hazard Observation Card (SHOC) is used in the entire company. Everyone is encouraged to send in SHOC's

#### NEAR MISS / HSE OBSERVATION 2018







# QHSE INSPECTIONS / AUDITS

Every project has the responsibility to control and inspect their work and workforce. This should be demonstrable and necessary actions should be taken in case of deficiency. Therefore OML highlights the importance of inspections conducted by each supervisor.

Senior Management participation in the inspection play vital role





# QHSE INSPECTIONS / AUDITS









## DRILLS FOR EMERGENCY PREPAREDNES

Every project has the responsibility to control and inspect their work and workfor