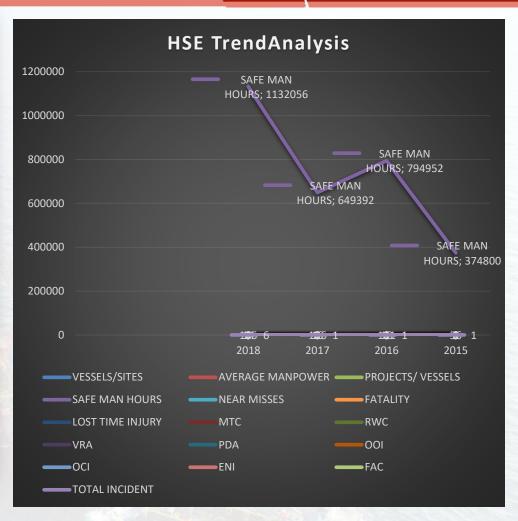

0    | 0                             | 0                        | 0                        | 0                         | 0                   | 0                                    |
| 2015 | 5                            | 56                  | 1          | 374,800           | 51                       | 0        | 0                  | 0    | 0                             | 0                        | 0                        | 0                         | 0                   | 0                                    |

#### REMARKS:

\*1 DAYS LOST

\*2 FREQUENCY RATE

\*3 SEVERITY RATE

- = Number of Days absent from Work following accidents
- = [Number of Lost Time Accidents / Total Hours Worked] x 1,000,000
- = [Days Lost / Total Hours Worked] x 1,000,000



#### **HSE TRENDING ANALYSIS**







## **QHSE TRAININGS**

Trainings are provided in-house by competent HSE team as per HSE Training Matrix. The details of in-house and external trainings is given below:

- Work At Height Training
- Use of SCBA
- Safe Lifting
- Manual Handling
- Dropped Objects
- Hand Injury Prevention etc.



#### OVERSEAS MARINE LOGISTICS L.L.C.

OML JACK UP CREW TRAINING PLAN

| DOCUMENT NO | OML/JU/CT/2017 |
|-------------|----------------|
| ISSUE DATE  | 22.10.17       |
| REVISION NO | 0              |
| PAGE NO     | 1 of 79        |

#### INDEX

| 1   | Purpose and Scope  Definitions           | 4  |
|-----|------------------------------------------|----|
| 2   | Definitions                              | 4  |
| 3   | Authority and Responsibility             | 5  |
| 3.1 | Master