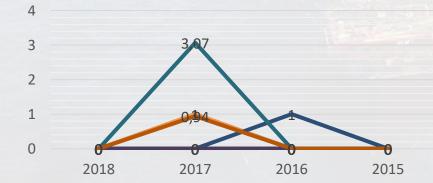

| MARINE<br>LOGISTICS |                                          | KEY PERFORMANCE I                                                                                                                        | Day No. Chill Statistics 200-1<br>beautiful 15-21-200<br>Rev. 20 |        |        |         |        |        |
|---------------------|------------------------------------------|------------------------------------------------------------------------------------------------------------------------------------------|------------------------------------------------------------------|--------|--------|---------|--------|--------|
| sev                 | TTEM                                     | HISQUINCY/TARGET                                                                                                                         | j=-18                                                            | Feb-58 | Mar 18 | April 1 | May-58 | Jun-11 |
| 1                   | Total liber House without LTI            | Total Project (Manhouse / Minship basis                                                                                                  | 85,860                                                           | 47,600 | 67,168 |         |        |        |
|                     |                                          | Prog. Rate -0 LTA/1 Intillian Manhouse                                                                                                   | 0                                                                | 0      | D      |         |        |        |
|                     |                                          | Nen Bate - E days Inst. / Thillites Interdomers                                                                                          | C                                                                | 0      | D      |         |        |        |
|                     |                                          | Polisi Ambiliani -0                                                                                                                      | 0                                                                | 0      | 0      |         |        |        |
| 2                   | Health and Rately Targets                | Ples Invisioni -0                                                                                                                        | G                                                                | 0      | 0      |         |        |        |
|                     |                                          | Nazmia - Acmany scynable                                                                                                                 | 200                                                              | 1.7    | 20     |         |        |        |
|                     |                                          | Valida Indidad d                                                                                                                         | C                                                                | 0      | 0      |         |        |        |
|                     |                                          | Property Demage -0                                                                                                                       | a                                                                | 0      | *      |         |        |        |
|                     |                                          | Paul Consumption mechanism - DPS                                                                                                         | o                                                                | 0      | D      |         |        |        |
|                     |                                          | Natural Enguntes Consumption (water, paper, str)                                                                                         | a                                                                | 0      |        |         |        |        |
|                     | Three in commences in                    | Use productly  Consension of Waste - As minimal as proble (minimal in-serv). Deposal in approval breaker.                                | te                                                               | 56     | 30     |         |        |        |
|                     | Berr (manusates)                         | Profitation - As eminimal as pressible; Compilarors in<br>applicable legal requirements.                                                 | 0                                                                | 0      | В      |         |        |        |
|                     |                                          | Maintain list of asports needing impart analysis.<br>Complete enalysis and option on a quarterly hasis                                   | a                                                                | 0      | 3      |         |        |        |
|                     | Radiositisch                             | Stimulate Reports to be automated to Higael Office                                                                                       | 18                                                               | 516    | 15     |         |        |        |
|                     |                                          | Antidani Reporting -                                                                                                                     | o                                                                | 0      |        |         |        |        |
|                     |                                          | Precisionally interference in CONTRACTOR/<br>CONTRACT / Phil / Head Office.                                                              | a                                                                | 0      | 0      |         |        |        |
|                     |                                          | DataBari Rayum to he authoritized within 26 hrs (For<br>Major Acoldonia)                                                                 | a                                                                | 0      | D      |         |        |        |
|                     |                                          | Arctifact invaligation in be morphisal within 70hm.                                                                                      | a                                                                | 0      |        |         |        |        |
|                     |                                          | Industries invining - On-entral at site / Wilden Best<br>resid                                                                           | 360                                                              | 1.8    | 135    |         |        |        |
|                     |                                          | Refresher Course - Upon Brahaston                                                                                                        | 1.                                                               |        | 3      |         |        |        |
|                     | Trainings and Trailless Talks            | Reportational test stong : As pur project & Client<br>requirements                                                                       | 0                                                                |        | 25     |         |        |        |
|                     |                                          | Joh Stall Leutning - Au-per-anticity / Au-Scrobus.<br>required / Scrous Eury non-residently / Au-tilants/<br>State miles Commence        | a                                                                | 0      | 2      |         |        |        |
|                     | Sinsing's Mile Stores (bindy with Clare) | Dendromani d'RECintertion donament à EACI Clust<br>le anne fance with the project requirements upon<br>project appens al within a month. | a                                                                | 0      |        |         |        |        |
|                     |                                          | Britishingsment Visite As per Pleasant Scherick                                                                                          | 1                                                                | 5      | 3      |         |        |        |
| *                   | Operations (9000)                        | Post-Captain & Post Single-ser-Visite du per planeal<br>Behadule                                                                         |                                                                  | 4      | 4      |         |        |        |
|                     |                                          | Differentian Of Vessel Maintenance Days to per<br>Overteent Party Agreement                                                              | 1                                                                | 3      | 1      | -       |        |        |
|                     |                                          | General Inspection Town - Monthly / As per plan                                                                                          | *                                                                | a      |        |         |        |        |
|                     | PERS Snapsertinosa                       | Castly Salate Visib                                                                                                                      | 10                                                               | 2/5    | 58     |         |        |        |
| *                   | SORE Analists                            | As yer Audio Brhadule                                                                                                                    | *                                                                |        |        |         |        |        |
|                     |                                          | Building Titles the spanner                                                                                                              | a                                                                | 0      | 0      |         |        |        |
| 30                  | Insentives and Mistration                | lar higher                                                                                                                               | 2                                                                | 2      |        |         |        |        |
|                     | 1015 particenance bleetings              | Siberahily at altern beaugittis Committee meetings) and<br>entraned Salisty meetings Manship                                             | 1.                                                               | 5      | 1      |         |        |        |