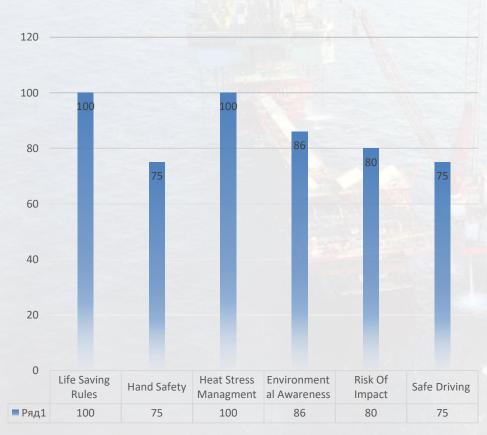

## **QHSE OBJECTIVES / KPI**

The objectives are reviewed and approved by COO. Senior Management provided adequate resources for achieving the defined objectives. The objectives set for the year 2018 have been achieved. These were communicated to the key personnel of the workshop through MEMO's, sharing in public drives, induction sessions and tool box meetings.