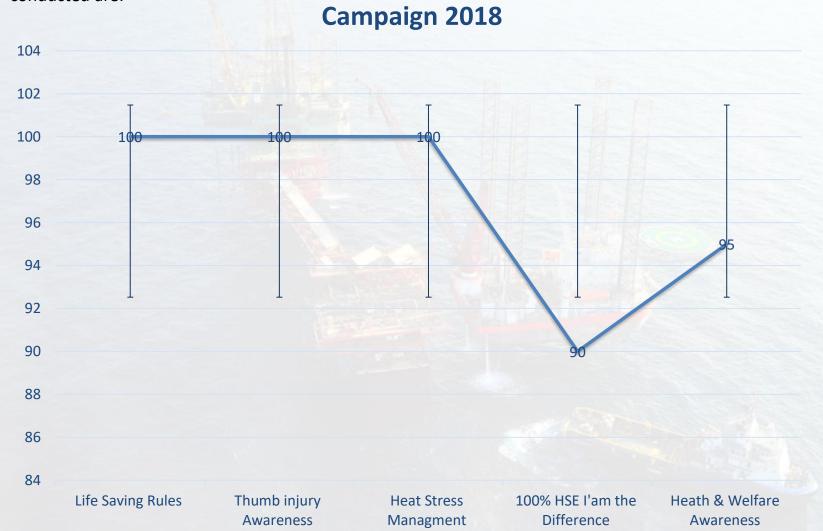

## **QHSE OBJECTIVES / KPI**

The objectives are reviewed and approved by COO. Senior Management provided adequate resources for achieving the defined objectives. The objectives set for the year 2018 have been achieved. These were communicated to the key personnel of the workshop through MEMO's, sharing in public drives, induction sessions and tool box meetings.