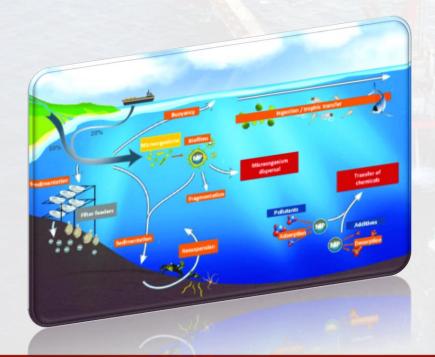

The QHSE Objectives are set by the management annually and reviewed on annual basis. Definitive policy with regard to OHS and Environment are developed. These policies act to guide and direct the Company towards its aims of Client satisfaction, health, safety and welfare of employees, minimal impact on environment, delivering projects on time and ensuring all stakeholders' interests are equitably satisfied. The hazards arising because of company activities have been identified in risk register. The risk register updating process is adequate. The lesson learned from incidents, Client or Authorities comments and new activities or processes are considered while updating risk register. Effective controls measures are taken to reduce the risk to ALARP.