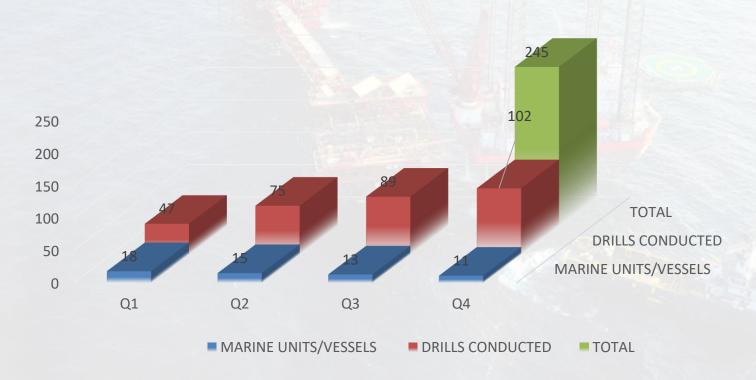

The audits and inspections are conducted to assess the compliance. These include internal by the Company Corporate HSE Department, Senior Management and external by the SRA, ISO Certification Body, OSHAD and Clients. No major NCR issued during external audits this year.