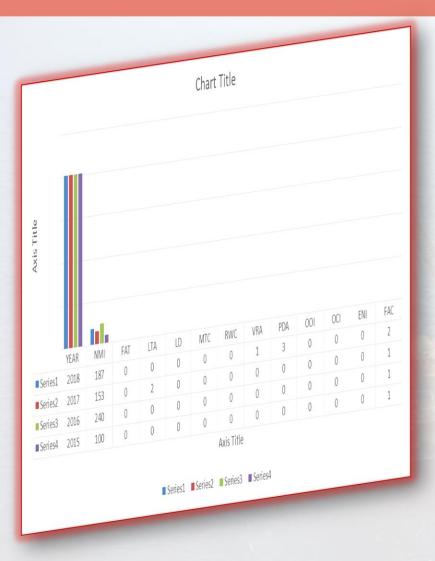

| 0    | 0                             | 0                        | 0                        | 0                         | 0                   | 0                                    |
| 2015 | 5                            | 56                  | 1          | 374,800           | 51                       | 0        | 0                  | 0    | 0                             | 0                        | 0                        | 0                         | 0                   | 0                                    |

#### REMARKS:

\*1 DAYS LOST

\*2 FREQUENCY RATE

\*3 SEVERITY RATE

- = Number of Days absent from Work following accidents
- = [Number of Lost Time Accidents / Total Hours Worked] x 1,000,000
- = [Days Lost / Total Hours Worked] x 1,000,000



#### **HSE TRENDING ANALYSIS**







## **QHSE TRAININGS**

Trainings are provided in-house by competent HSE team as per HSE Training Matrix. The details of in-house and external trainings is given below:

- Work At Height Training
- Use of SCBA
- Safe Lifting
- Manual Handling
- Dropped Objects
- Hand Injury Prevention etc.



#### OVERSEAS MARINE LOGISTICS L.L.C.

OML JACK UP CREW TRAINING PLAN

| DOCUMENT NO | OML/JU/CT/2017 |
|-------------|----------------|
| ISSUE DATE  | 22.10.17       |
| REVISION NO | 0              |
| PAGE NO     | 1 of 79        |

#### INDEX

| 1   | Purpose and Scope  Definitions           | 4  |
|-----|------------------------------------------|----|
| 2   | Definitions                              | 4  |
| 3   | Authority and Responsibility             | 5  |
| 3.1 | Master