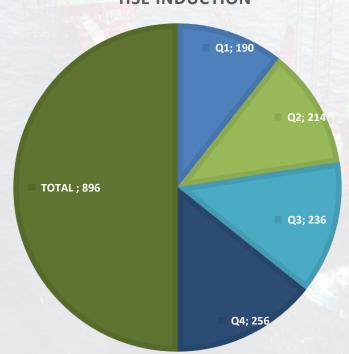

|                                                                                         |                                                         |  |  |  |  |





During the Management Review meeting it was decided to use an extensive list of KPI's (Key Performance Indicators) to monitor and if necessary adjust OML activities. KPI's are placed at all levels of our organization.

In the graphs that follow, some of these KPI's are published and discussed in

more detail.

■ Q1 ■ Q2

■ Q3 ■ Q4

**■** TOTAL

# **HSE INDUCTIONS**









# TOOL BOX PARTICIPATIONS

## **Tool Box Meetings 2018**







# SAFETY HAZARD OBSERVATION CARD (SHOC)

Safety Observations are recorded on board of each vessel and on each project. A Safety Hazard Observation Card (SHOC) is used in the entire company. Everyone is encouraged to send in SHOC's

#### NEAR MISS / HSE OBSERVATION 2018







# QHSE INSPECTIONS / AUDITS

Every project has the responsibility to control and inspect their work and workforce. This should be demonstrable and necessary actions should be taken in case of deficiency. Therefore OML highlights the importance of inspections conducted by each supervisor.

Senior Management participation in the inspection play vital role





# QHSE INSPECTIONS / AUDITS









## DRILLS FOR EMERGENCY PREPAREDNES

Every project has