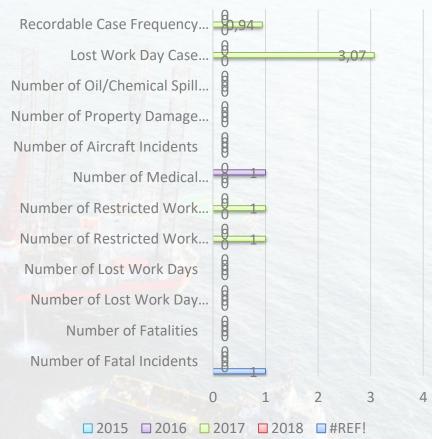

| MARINE<br>LOGISTICS |                                          | KEY PERFORMANCE I                                                                                                                        | Day No. Chill Statistics 200-1<br>beautiful 15-21-200<br>Rev. 20 |        |        |         |        |        |
|---------------------|------------------------------------------|------------------------------------------------------------------------------------------------------------------------------------------|------------------------------------------------------------------|--------|--------|---------|--------|--------|
| sev                 | TTEM                                     | HISQUINCY/TARGET                                                                                                                         | j=-18                                                            | Feb-58 | Mar 18 | April 1 | May-58 | Jun-11 |
| 1                   | Total liber House without LTI            | Total Project (Manhouse / Minship basis                                                                                                  | 85,860                                                           | 47,600 | 67,168 |         |        |        |
|                     |                                          | Prog. Rate -0 LTA/1 Intillian Manhouse                                                                                                   | 0                                                                | 0      | D      |         |        |        |
|                     |                                          | Nen Bate - E days Inst. / Thillites Interdomers                                                                                          | C                                                                | 0      | D      |         |        |        |
|                     |                                          | Polisi Ambiliani -0                                                                                                                      | 0                                                                | 0      | 0      |         |        |        |
| 2                   | Health and Rately Targets                | Ples Invisioni -0                                                                                                                        | G                                                                | 0      | 0      |         |        |        |
|                     |                                          | Nazmia - Acmany scynable                                                                                                                 | 200                                                              | 1.7    | 20     |         |        |        |
|                     |                                          | Valida Indidad d                                                                                                                         | C                                                                | 0      | 0      |         |        |        |
|                     |                                          | Property Demage -0                                                                                                                       | a                                                                | 0      | *      |         |        |        |
|                     |                                          | Paul Consumption mechanism - DPS                                                                                                         | o                                                                | 0      | D      |         |        |        |
|                     |                                          | Natural Enguntes Consumption (water, paper, str)                                                                                         | a                                                                | 0      |        |         |        |        |
|                     | Three in commences in                    | Use productly  Consension of Waste - As minimal as proble (minimal in-serv). Deposal in approval breaker.                                | te                                                               | 56     | 30     |         |        |        |
|                     | Berr (manusates)                         | Profitation - As eminimal as pressible; Compilarors in<br>applicable legal requirements.                                                 | 0                                                                | 0      | В      |         |        |        |
|                     |                                          | Maintain list of asports needing impart analysis.<br>Complete enalysis and option on a quarterly hasis                                   | a                                                                | 0      | 3      |         |        |        |
|                     | Radiositisch                             | Stimulate Reports to be automated to Higael Office                                                                                       | 18                                                               | 516    | 15     |         |        |        |
|                     |                                          | Antidani Reporting -                                                                                                                     | o                                                                | 0      |        |         |        |        |
|                     |                                          | Precisionally interference in CONTRACTOR/<br>CONTRACT / Phil / Head Office.                                                              | a                                                                | 0      | 0      |         |        |        |
|                     |                                          | DataBari Rayum to he authoritized within 26 hrs (For<br>Major Acoldonia)                                                                 | a                                                                | 0      | D      |         |        |        |
|                     |                                          | Arctifact invaligation in be morphisal within 70hm.                                                                                      | a                                                                | 0      |        |         |        |        |
|                     |                                          | Industries invining - On-entral at site / Wilden Best<br>resid                                                                           | 360                                                              | 1.8    | 135    |         |        |        |
|                     |                                          | Refresher Course - Upon Brahaston                                                                                                        | 1.                                                               |        | 3      |         |        |        |
|                     | Trainings and Trailless Talks            | Reportational test stong : As pur project & Client<br>requirements                                                                       | 0                                                                |        | 25     |         |        |        |
|                     |                                          | Joh Stall Leutning - Au-per-anticity / Au-Scrobus.<br>required / Scrous Eury non-residently / Au-tilants/<br>State miles Commence        | a                                                                | 0      | 2      |         |        |        |
|                     | Sinsing's Mile Stores (bindy with Clare) | Dendromani d'RECintertion donament à EACI Clust<br>le anne fance with the project requirements upon<br>project appens al within a month. | a                                                                | 0      |        |         |        |        |
|                     |                                          | Britishingsment Visite As per Pleasant Scherick                                                                                          | 1                                                                | 5      | 3      |         |        |        |
| *                   | Operations (9000)                        | Post-Captain & Post Single-ser-Visite du per planeal<br>Behadule                                                                         |                                                                  | 4      | 4      |         |        |        |
|                     |                                          | Differentian Of Vessel Maintenance Days to per<br>Overteent Party Agreement                                                              | 1                                                                | 3      | 1      | -       |        |        |
|                     |                                          | General Inspection Town - Monthly / As per plan                                                                                          | *                                                                | a      |        |         |        |        |
|                     | PERS Snapsertinosa                       | Castly Salate Visib                                                                                                                      | 10                                                               | 2/5    | 58     |         |        |        |
| *                   | SORE Analists                            | As yer Audio Brhadule                                                                                                                    | *                                                                |        |        |         |        |        |
|                     |                                          | Building Titles the spanner                                                                                                              | a                                                                | 0      | 0      |         |        |        |
| 30                  | Insentives and Mistration                | lar higher                                                                                                                               | 2                                                                | 2      |        |         |        |        |
|                     | 1015 particenance bleetings              | Siberahily at altern beaugittis Committee meetings) and<br>entraned Salisty meetings Manship                                             | 1.                                                               | 5      | 1      |         |        |        |