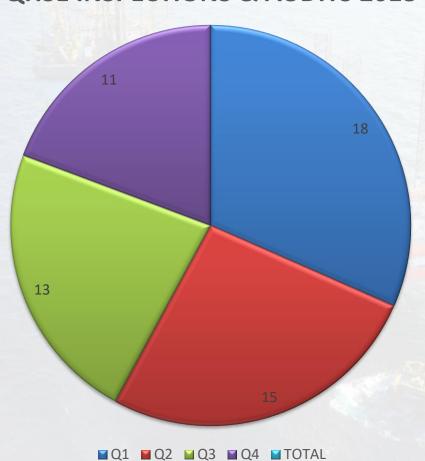

The audits and inspections are conducted to assess the compliance. These include internal by the Company Corporate HSE Department, Senior Management and external by the SRA, ISO Certification Body, OSHAD and Clients. No major NCR issued during external audits this year.