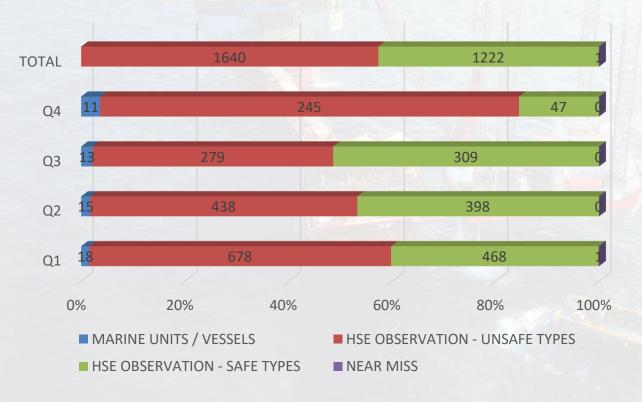

## **QHSE OBJECTIVES / KPI**

The objectives are reviewed and approved by COO. Senior Management provided adequate resources for achieving the defined objectives. The objectives set for the year 2018 have been achieved. These were communicated to the key personnel of the workshop through MEMO's, sharing in public drives, induction sessions and tool box meetings.